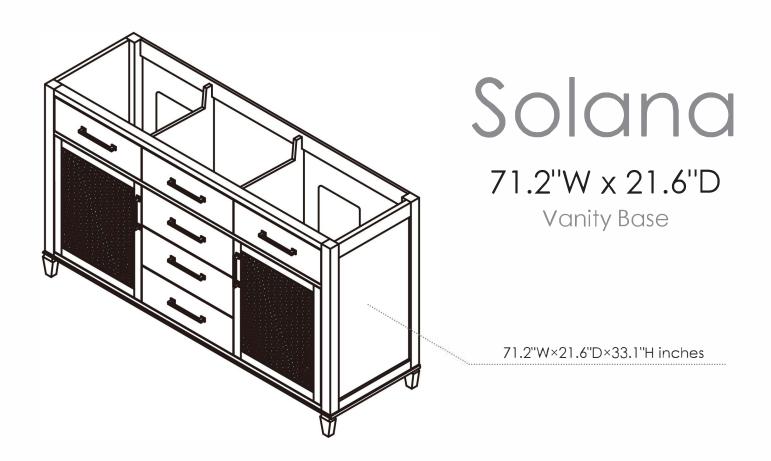

## INSTALLATION SPECIFCATION

| Item#                                                                                                       |                                                        | 560072-CAB                                         |                      |  |
|-------------------------------------------------------------------------------------------------------------|--------------------------------------------------------|----------------------------------------------------|----------------------|--|
| Color                                                                                                       | Weathered Fir                                          |                                                    |                      |  |
| Overall Dimension                                                                                           |                                                        | 71.2 in W x 21.6 in D x 33.1 in H                  |                      |  |
| Vanity Material                                                                                             | Solid t                                                | Solid fir wood, pine wood and long-lasting plywood |                      |  |
| Hardware Finsh                                                                                              |                                                        | Zinc Alloy Matte Black                             |                      |  |
| Number of Door                                                                                              | 2 soft-closing doors                                   |                                                    |                      |  |
| Number of Drawers                                                                                           | 2 flip-down drawer, 4 functional, soft-closing drawers |                                                    |                      |  |
| Countertop                                                                                                  | Not included                                           | Sink                                               | Not included         |  |
| Shape                                                                                                       | Rectangular                                            | Cabinet weight(lbs)                                | 142.2                |  |
| Installation Type                                                                                           | Freestanding                                           | Assembly Required                                  | No                   |  |
| Backsplash Height                                                                                           | Not included                                           | Back Panel:                                        | Removable back panel |  |
| Note: Does not include countertop, sink, faucet, mirror, drain assembly, backsplash, sidesplash, or P-trap. |                                                        |                                                    |                      |  |